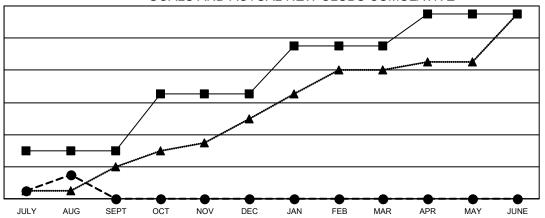

## GOALS AND ACTUAL NEW CLUBS CUMULATIVE

- ■ - CURRENT YEAR GOALS FOR NEW CLUBS

- CURRENT YEAR ACTUAL NEW CLUBS

- ▲ - LAST YEAR ACTUAL NEW CLUBS