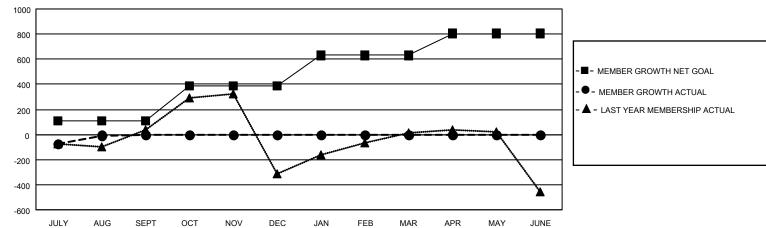

## Multiple District 306

**LOCATION: REP OF SRI LANKA** 

| Clubs                 |               |           |               | Members               |                           |                         |                                                    |  |
|-----------------------|---------------|-----------|---------------|-----------------------|---------------------------|-------------------------|----------------------------------------------------|--|
| RESULTS FOR 2020-2021 |               |           |               | RESULTS FOR 2020-2021 |                           |                         |                                                    |  |
| QUARTER               | NEW CLUB GOAL | NEW CLUBS | DROPPED CLUBS | QUARTER M             | MEMBER GROWTH NET<br>GOAL | MEMBER GROWTH<br>ACTUAL | DROPPED<br>MEMBERS ACTUAL<br>(including transfers) |  |
| JULY/AUG/SEPT         | 6             | 3         | 1             | JULY/AUG/SEP          | T 110                     | 381                     | 343                                                |  |
| OCT/NOV/DEC           | 7             | 0         | 0             | OCT/NOV/DEC           | 280                       | 0                       | 0                                                  |  |
| JAN/FEB/MAR           | 6             | 0         | 0             | JAN/FEB/MAR           | 240                       | 0                       | 0                                                  |  |
| APR/MAY/JUNE          | 4             | 0         | 0             | APR/MAY/JUNE          | 175                       | 0                       | 0                                                  |  |

## GOALS AND ACTUAL MEMBERS CUMULATIVE

| DROPPED CLUBS: 1 |     | 98 CLUBS OF 557 ADDED 1 OR MORE<br>NEW MEMBERS | GENDER DISTRIBUTION  MALE 11,007 (77.37%) |                |       |
|------------------|-----|------------------------------------------------|-------------------------------------------|----------------|-------|
| DROPPED MEMBERS  |     |                                                | FEMALE                                    | 3,220 (22.63%) |       |
| DECEASED         | 13  | CLICK HERE FOR CUMULATIVE                      | TOTAL FAMILY UNIT MEMBERS                 |                | 4,939 |
| CLUB CANCELLED 0 |     | MEMBERSHIP DATA                                | FAMILY MEMBERS DAVING HALF                |                | 2.707 |
| OTHER            | 330 |                                                | FAMILY MEMBERS PAYING HALF                |                | 2,707 |
| TOTAL            | 343 |                                                | 000                                       |                |       |